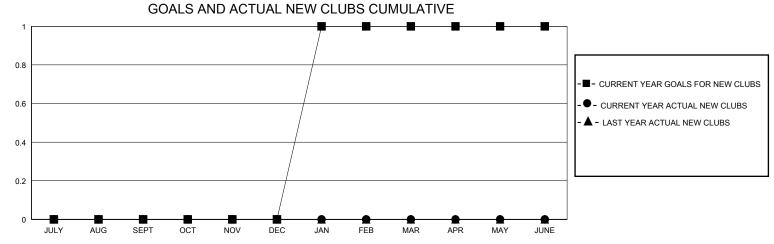

## District 25 G

Results as of: 6/30/2024

| GMT:          |               | LOC         | CATION INDIANA |                       |                        |                         | GMT CA                                             |  |
|---------------|---------------|-------------|----------------|-----------------------|------------------------|-------------------------|----------------------------------------------------|--|
|               | Club          | s           |                | Members               |                        |                         |                                                    |  |
|               | RESULTS FOR   | R 2023-2024 |                | RESULTS FOR 2023-2024 |                        |                         |                                                    |  |
| QUARTER       | NEW CLUB GOAL | NEW CLUBS   | DROPPED CLUBS  | QUARTER MEM           | BER GROWTH NET<br>GOAL | MEMBER GROWTH<br>ACTUAL | DROPPED<br>MEMBERS ACTUAL<br>(including transfers) |  |
| JULY/AUG/SEPT | 0             | 0           | 0              | JULY/AUG/SEPT         | 30                     | 23                      | 18                                                 |  |
| OCT/NOV/DEC   | 0             | 0           | 1              | OCT/NOV/DEC           | 25                     | 26                      | 44                                                 |  |
| JAN/FEB/MAR   | 1             | 0           | 0              | JAN/FEB/MAR           | 35                     | 23                      | 22                                                 |  |
| APR/MAY/JUNE  | 0             | 0           | 0              | APR/MAY/JUNE          | 25                     | 28                      | 32                                                 |  |