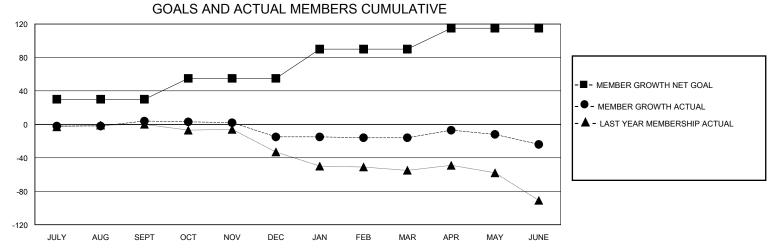

## District 25 G

Results as of: 6/30/2024

| GMT:          |               | LOC         | CATION INDIANA |                       |                        |                         | GMT CA                                             |  |
|---------------|---------------|-------------|----------------|-----------------------|------------------------|-------------------------|----------------------------------------------------|--|
|               | Club          | s           |                | Members               |                        |                         |                                                    |  |
|               | RESULTS FOR   | R 2023-2024 |                | RESULTS FOR 2023-2024 |                        |                         |                                                    |  |
| QUARTER       | NEW CLUB GOAL | NEW CLUBS   | DROPPED CLUBS  | QUARTER MEM           | BER GROWTH NET<br>GOAL | MEMBER GROWTH<br>ACTUAL | DROPPED<br>MEMBERS ACTUAL<br>(including transfers) |  |
| JULY/AUG/SEPT | 0             | 0           | 0              | JULY/AUG/SEPT         | 30                     | 23                      | 18                                                 |  |
| OCT/NOV/DEC   | 0             | 0           | 1              | OCT/NOV/DEC           | 25                     | 26                      | 44                                                 |  |
| JAN/FEB/MAR   | 1             | 0           | 0              | JAN/FEB/MAR           | 35                     | 23                      | 22                                                 |  |
| APR/MAY/JUNE  | 0             | 0           | 0              | APR/MAY/JUNE          | 25                     | 28                      | 32                                                 |  |